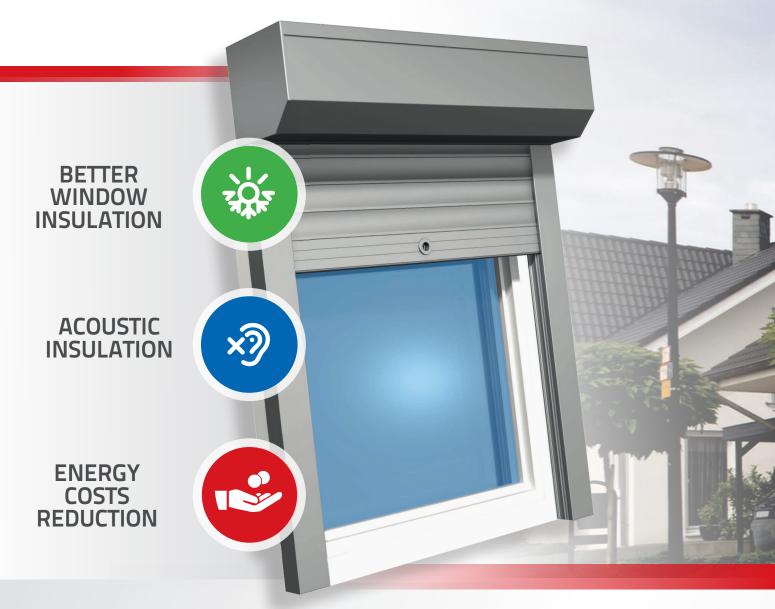

#### SAFETY AND PRIVACY

#### **ENERGY** EFFICIENCY

Roller shutters give you the feeling of security and privacy. In a natural manner they protect our intimacy against the prying eyes of the others. Additionally, all offered solutions greatly extend the break-in time, thus improving the sense of safety of the household members.

One of the biggest advantages of roller shutters installation is the energy costs reduction. In summer, roller shutters provide excellent protection against sun and high temperature; when wound down, they allow to lower the temperature even by 10°C. They make interiors of our house get warm slower. In winter they constitute a tight barrier for the cold, thus letting you effectively reduce heating costs.

#### SILENCE AND PEACE

#### **INTERIOR VENTILATION**

Roller shutters icrease acoustic insulation, significantly lowering the noise levels in the protected interiors. Properly installed roller shutter, after being wound down, can reduce the level of sound penetrating into the interior by even 6 to 14 decibels. This is very important, especially for those, who value peace and silence in the crowded city space.