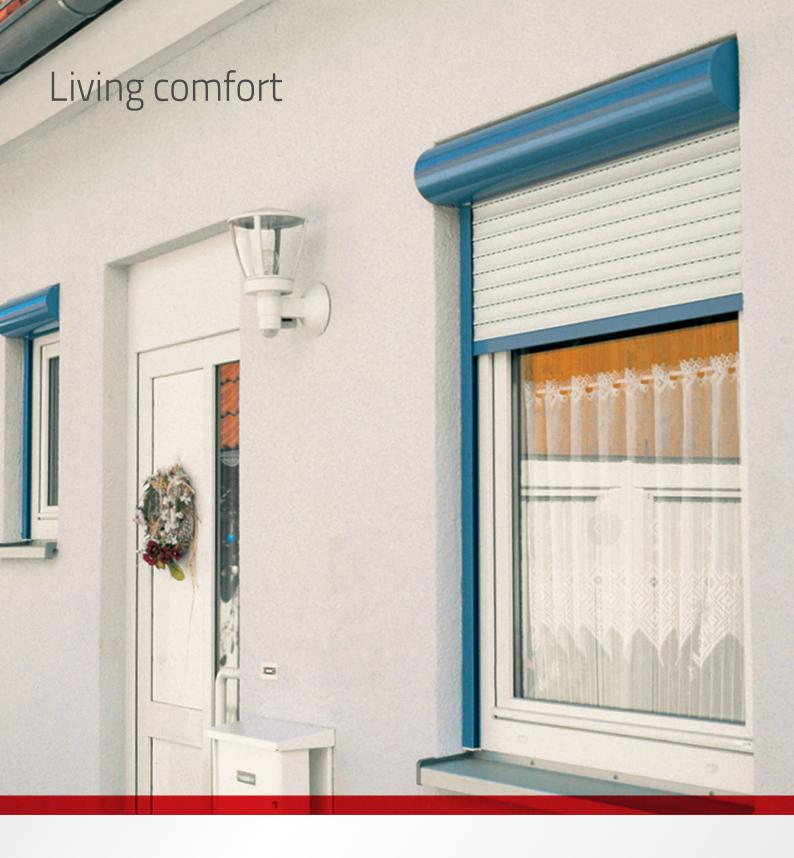

ctively reduce heating costs.





#### SILENCE AND PEACE



#### **INTERIOR VENTILATION**

Roller shutters icrease acoustic insulation, significantly lowering the noise levels in the protected interiors. Properly installed roller shutter, after being wound down, can reduce the level of sound penetrating into the interior by even 6 to 14 decibels. This is very important, especially for those, who value peace and silence in the crowded city space.

Roller shutters with perforated shutter slats offer additional function of ventilation of the interior even with the shutter wound down. They protect the house against violent gusts of wind and draughts – biting, if we venilate the room leaving the windows wide open. By winding the shutter up or down you can control the airflow in the interior.



#### **SHUTTER SLATS**

Depending on the needs, aluplast roller shutters may be equipped with shutter slats made of:

- u-PVC
- PUR foam filled aluminium

Shutter slats are available i the following types and sizes:

- MINI PVC 37 mm
- MAXI PVC 52 mm
- MINI ALU 39 mm standard
- MINI ALU 45 mm
- MAXI ALU 52 mm

### Rich colour palette

Numerous colour configurations allow you to match all the elements of the roller shutters to the individual needs of the customer. Thanks to more than 28 colour variants of the shutter slats, you have a possibility to create the unique looks of your house and make it stands out from the others.



- 01 white (RAL 9016)
- 02 beige (RAL 1013)
- 03 brown (RAL 8014)
- 04 dark brown (RAL 8019)
- 11 ultra white (RAL 9016)
- 21 light wood
- 22 dark wood
- 23 golde