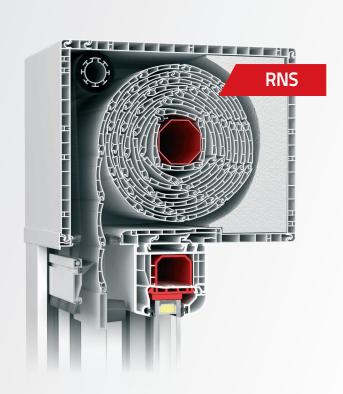

#### RNS top-mounted roller shutter

- classic roller shutter for integration with window
- uPVC box and the guide rails
- Service cover opened traditionally from the front from the inside
- Easily dismounted internal components
- Insect screen installation possible
- Extraordinarily easy installation and stable construction
- Compatible with all aluplast profiles and profiles of other window profiles manufacturers made of PVC, aluminum and wood
- CAUTION Doesn't meet the requirements of EnEV 2014