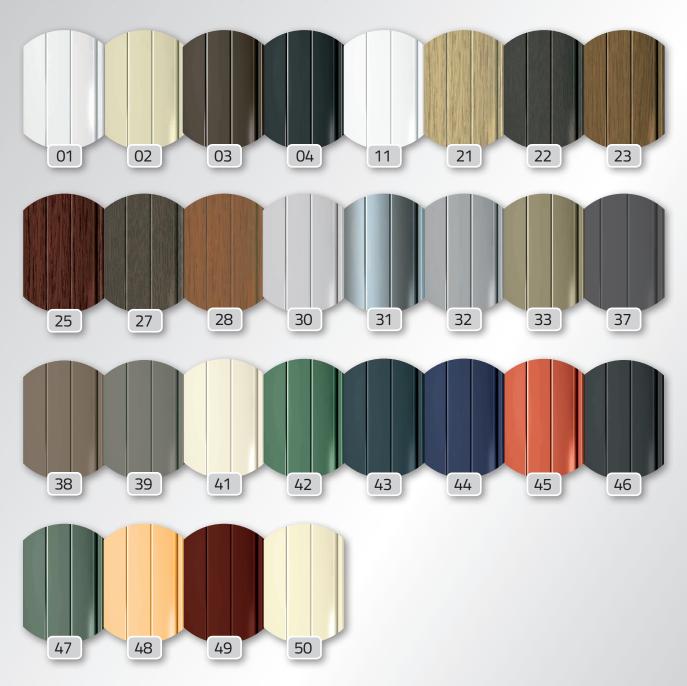

### Rich colour palette

Numerous colour configurations allow you to match all the elements of the roller shutters to the individual needs of the customer. Thanks to more than 28 colour variants of the shutter slats, you have a possibility to create the unique looks of your house and make it stands out from the others.

- 01 white (RAL 9016)
- 02 beige (RAL 1013)
- 03 brown (RAL 8014)
- 04 dark brown (RAL 8019)
- 11 ultra white (RAL 9016)
- 21 light wood
- 22 dark wood
- 23 golden oak
- 25 mahogany
- 27 walnut

- 28 winchester
- 30 light grey (RAL 7047)
- 31 silver (RAL 9006)
- 32 grey (RAL 7038)
- 33 dark beige (RAL 1019)
- 37 bazalt grey (RAL 7012)
- 38 quartz grey (RAL 7039)
- 39 concrete grey (RAL 7023)
- 41 creme white (RAL 9001)
- 42 green (RAL 6005)

- 43 anthracite (RAL 7016)
- 44 steel blue (RAL 5011)
- 45 red (RAL 3003)
- 46 black (RAL 9011)
- 47 fir green (RAL 6009)
- 48 yellow (RAL 1033)
- 49 maroon (RAL 3005)
- 50 ivory (RAL 1015)