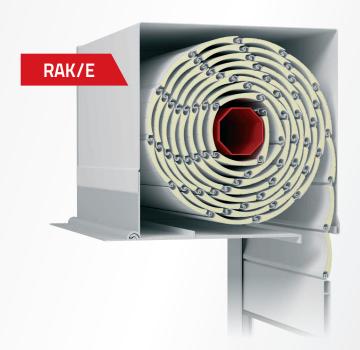

#### RAK/E adaptation roller shutter

- Adaptation roller shutter intended for plastering
- Construction fully made of aluminium (box, covers, guide rails)
- Flat service cover from the bottom of the box
- Wide range RAL colour palette in the visible box elements
- Decorative foils available mahogany (05), golden oak (23), walnut (27), dark oak (06)
- Available box sizes: 137, 165, 180, 205 mm
- Insect screen integration possible