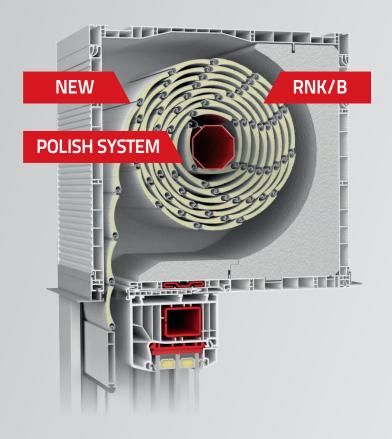

# RNK/B top-mounted roller shutter

Shutter system installed on top of the window frame, universal for any PVC, wooden or aluminium window, suitable for both new buildings and the already existing ones.

- rollup insect screen located between the window and the shutter, additionally protecting the screen from damage
- aesthetic service cover with an easy-to-operate locking system in the bottom side of the box
- various options of box covering available
- various box insulation types allowing to adapt optimally the roller shutter parameters to the climatic conditions
- production of PVC components based on environment friendly, lead-free stabilizers
- possibility to control the roller shutter using manual or electric drives
- system construction allowing for the execution of numerous roller shutter sets in one box