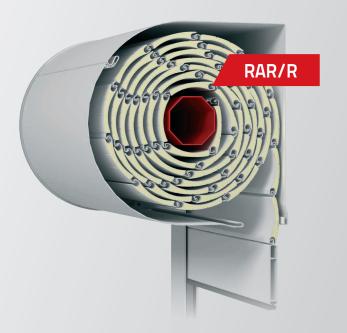

#### RAR/R adaptation roller shutter

- System made of roll-formed tin with rounded service cover
- Construction fully made of aluminium (box, covers, guide rails)
- Suitable for installation in buildings with already installed windows
- Wide range of RAL colours available for box parts
- Available box sizes: 137, 165, 180, 205 mm
- Insect screen integration possible