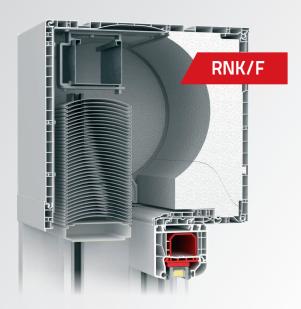

#### RNK/F venetian blinds system

- Solution based on the RNK/E system box
- Can be plastered both from the side of interior and from the outside
- Shutter box and guide rails made u-PVC
- Easy disassembly of the shutter curtain
- Extraordinarily easy installation and stable construction thanks to installation fittings, holding up the shutter
- Compatible with all aluplast profiles and profiles of other window profiles manufacturers made of PVC, aluminum and wood
- Wide range of colours and decorative foils available
- Insulated box side covers
- Meets the requirements of EnEV 2014