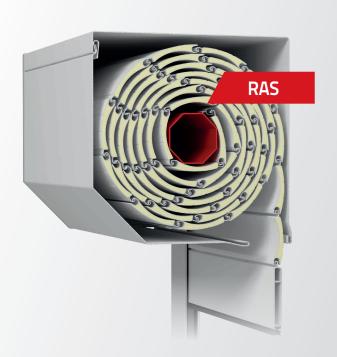

#### **RAS** adaptation roller shutter

- Most popular system of adaptation roller shutter made of rollformed tin
- Construction fully made of aluminium (box, covers, guide rails)
- Service cover at 45 degree angle
- Suitable for installation in builings with already installed windows
- Wide range of RAL colours available for box parts
- Decorative foils (elements partially covered) available: mahogany, walnut, golden oak
- Available box sizes: 125, 137, 150, 165, 180, 205 mm
- Insect screen integration possible