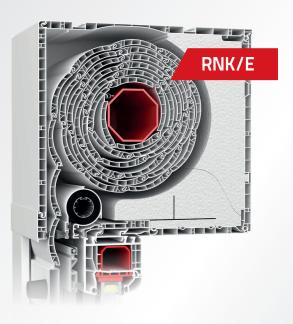

#### RNK/E top-mounted roller shutter

- The latest solution of the roller shutter
- uPVC box and the guide rails
- Service cover alternatively opened from the inside, bottom or from the outside
- Insect screen installation possible, also after installation of the roller shutter and finishing works
- Extraordinarily easy installation and stable construction
- Compatible with all aluplast profiles and profiles of other manufacturers made of PVC, aluminum and wood up to frame depth of 90 mm
- Wide range of colours and decorative foils available
- Compatible with shutter slats type MINI or MAXI
- Insulated box side covers
- Meets the requirements of EnEV 2014