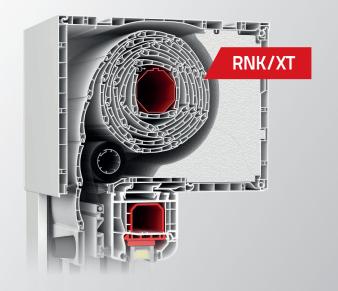

# RNK/XT top-mounted roller shutter

- Universal roller shutter for integration with window with option for service cover on the inside or on the bottom side of the box
- uPVC box and the guide rails
- Insect screen installation possible
- Extraordinarily easy installation and stable construction
- Compatible with all aluplast profiles and profiles of other window profiles manufacturers made of PVC, aluminum and wood
- Wide range of colours and decorative foils available
- Compatible with shutter slats type MINI
- Insulated box side covers
- Meets the requirements of EnEV 2014

- three box sizes (heights) available: 165 mm, 205 mm and 245 mm featuring 255 mm depth, letting you match roller shutter size to the different sizes of windows and doors
- roller shutter system available both with or without rollup insect screen